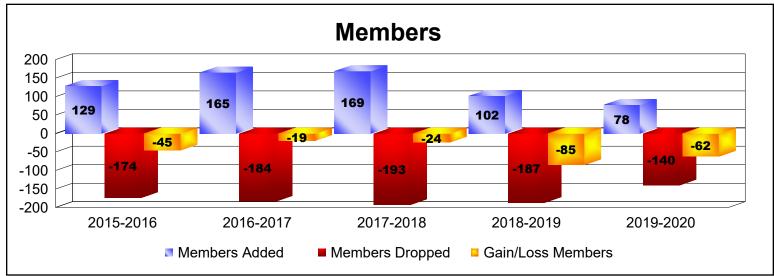

District 12 L

As of June 2020 Cumulative

| Year      | New<br>Clubs | Dropped<br>Clubs | Gain/<br>Loss<br>Clubs | New<br>Members | Charter<br>Members | Reinstate<br>Members | Transfer<br>Members | Total<br>Member<br>Added | Total<br>Members<br>Dropped | Gain/<br>Loss<br>Members |
|-----------|--------------|------------------|------------------------|----------------|--------------------|----------------------|---------------------|--------------------------|-----------------------------|--------------------------|
| 2015-2016 | 0            | 0                | 0                      | 124            | 0                  | 3                    | 2                   | 129                      | -174                        | -45                      |
| 2016-2017 | 1            | -2               | -1                     | 132            | 26                 | 2                    | 5                   | 165                      | -184                        | -19                      |
| 2017-2018 | 0            | -1               | -1                     | 107            | 40                 | 21                   | 1                   | 169                      | -193                        | -24                      |
| 2018-2019 | 0            | -4               | -4                     | 93             | 0                  | 3                    | 6                   | 102                      | -187                        | -85                      |
| 2019-2020 | 0            | -1               | -1                     | 53             | 1                  | 17                   | 7                   | 78                       | -140                        | -62                      |
| Average   | 0            | -2               | -1                     | 102            | 13                 | 9                    | 4                   | 129                      | -176                        | -47                      |