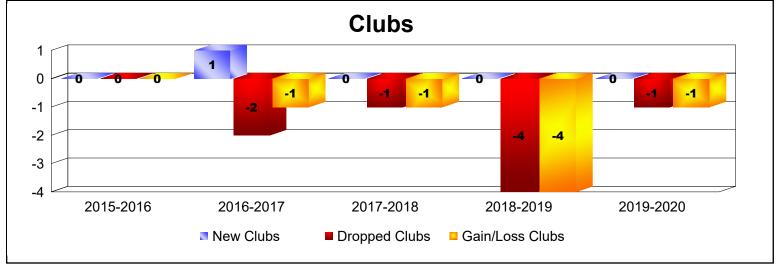

District 12 L

As of June 2020 Cumulative

| Year      | New<br>Clubs | Dropped<br>Clubs | Gain/<br>Loss<br>Clubs | New<br>Members | Charter<br>Members | Reinstate<br>Members | Transfer<br>Members | Total<br>Member<br>Added | Total<br>Members<br>Dropped | Gain/<br>Loss<br>Members |
|-----------|--------------|------------------|------------------------|----------------|--------------------|----------------------|---------------------|--------------------------|-----------------------------|--------------------------|
| 2015-2016 | 0            | 0                | 0                      | 124            | 0                  | 3                    | 2                   | 129                      | -174                        | -45                      |
| 2016-2017 | 1            | -2               | -1                     | 132            | 26                 | 2                    | 5                   | 165                      | -184                        | -19                      |
| 2017-2018 | 0            | -1               | -1                     | 107            | 40                 | 21                   | 1                   | 169                      | -193                        | -24                      |
| 2018-2019 | 0            | -4               | -4                     | 93             | 0                  | 3                    | 6                   | 102                      | -187                        | -85                      |
| 2019-2020 | 0            | -1               | -1                     | 53             | 1                  | 17                   | 7                   | 78                       | -140                        | -62                      |
| Average   | 0            | -2               | -1                     | 102            | 13                 | 9                    | 4                   | 129                      | -176                        | -47                      |